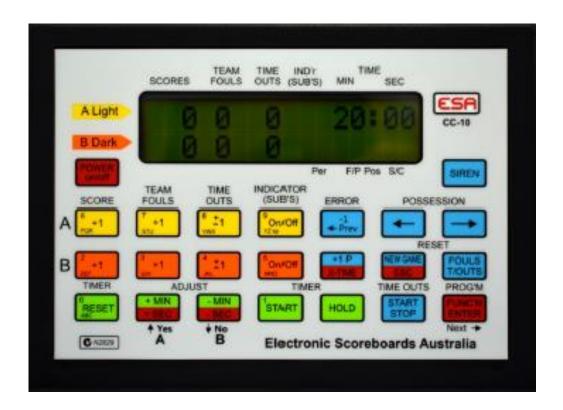

#### SCORE BOARD INSTRUCTIONS

TEAM A - Listed 1st on the ipad / fixture
Sits to left of score bench on RED CHAIRS
Scores / fouls / time outs on Team A on yellow buttons

TEAM B - Listed 2nd on ipad / fixture
Sits to right of score bench on WHITE CHAIRS
Scores / fouls / time outs on Team B on orange buttons

Ignore Light & Dark on score board. Team sits & scoring is according to their fixture.

# **CLOCKS**

GLC - Clocks operate automatically NCC - Clocks are operated by Court Coordinator

### TIME OUTS

Press TIME OUT twice on the team who called the timeout. This puts a 1 on the scoreboard next to the team. 2 x Time Outs per Half per Team.

## **ERROR**

Press Blue Error Button to undo last button pressed